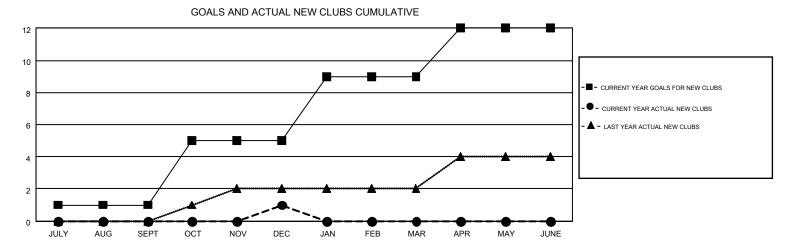

## MONTHLY MEMBERSHIP PROGRESS REPORT

Multiple District 22

Results as of: 12/31/2014

**LOCATION: MARYLAND** 

GMT CA 1

NET GAIN/LOSS

> -129 -54 0

| <u> </u>      |                   |                       |                  |                  |               |                    |                                        |                    |
|---------------|-------------------|-----------------------|------------------|------------------|---------------|--------------------|----------------------------------------|--------------------|
| Clubs         |                   |                       |                  |                  | Members       |                    |                                        |                    |
|               | LTS FOR 2014-2015 | RESULTS FOR 2014-2015 |                  |                  |               |                    |                                        |                    |
| QUARTER       | NEW CLUB<br>GOAL  | NEW CLUBS             | DROPPED<br>CLUBS | NET<br>GAIN/LOSS | QUARTER       | NEW MEMBER<br>GOAL | CHARTER AND<br>NEW<br>MEMBERS<br>ADDED | DROPPED<br>MEMBERS |
| JULY/AUG/SEPT | 1                 | 0                     | 0                | 0                | JULY/AUG/SEPT | -5                 | 95                                     | 224                |
| OCT/NOV/DEC   | 4                 | 1                     | 2                | -1               | OCT/NOV/DEC   | 115                | 161                                    | 215                |
| JAN/FEB/MAR   | 4                 | 0                     | 0                | 0                | JAN/FEB/MAR   | 135                | 0                                      | 0                  |
| APR/MAY/JUNE  | 3                 | 0                     | 0                | 0                | APR/MAY/JUNE  | 50                 | 0                                      | 0                  |