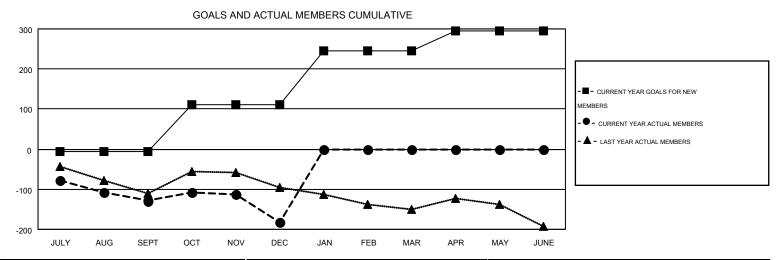

## MONTHLY MEMBERSHIP PROGRESS REPORT

Multiple District 22

Results as of: 12/31/2014

**LOCATION: MARYLAND** 

GMT CA 1

NET GAIN/LOSS

> -129 -54 0

| <u> </u>      |                   |                       |                  |                  |               |                    |                                        |                    |
|---------------|-------------------|-----------------------|------------------|------------------|---------------|--------------------|----------------------------------------|--------------------|
| Clubs         |                   |                       |                  |                  | Members       |                    |                                        |                    |
|               | LTS FOR 2014-2015 | RESULTS FOR 2014-2015 |                  |                  |               |                    |                                        |                    |
| QUARTER       | NEW CLUB<br>GOAL  | NEW CLUBS             | DROPPED<br>CLUBS | NET<br>GAIN/LOSS | QUARTER       | NEW MEMBER<br>GOAL | CHARTER AND<br>NEW<br>MEMBERS<br>ADDED | DROPPED<br>MEMBERS |
| JULY/AUG/SEPT | 1                 | 0                     | 0                | 0                | JULY/AUG/SEPT | -5                 | 95                                     | 224                |
| OCT/NOV/DEC   | 4                 | 1                     | 2                | -1               | OCT/NOV/DEC   | 115                | 161                                    | 215                |
| JAN/FEB/MAR   | 4                 | 0                     | 0                | 0                | JAN/FEB/MAR   | 135                | 0                                      | 0                  |
| APR/MAY/JUNE  | 3                 | 0                     | 0                | 0                | APR/MAY/JUNE  | 50                 | 0                                      | 0                  |